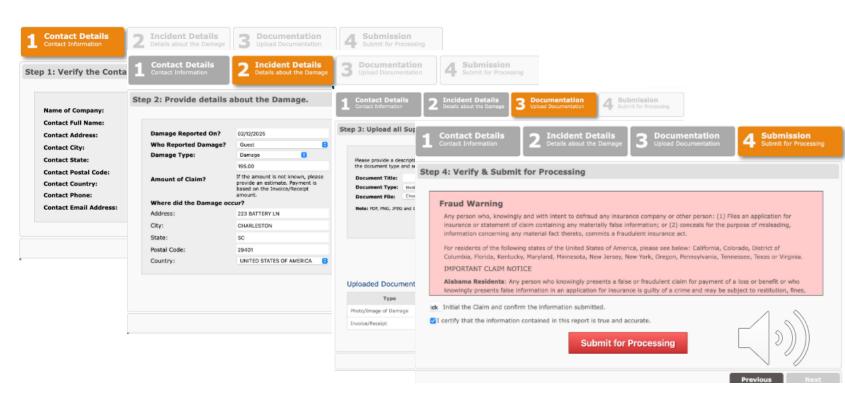

### 4 Steps to Open & Submit

- 1. Add Your iTrip Contact Details
- 2. Complete Incident Details
- 3. Attach Docs

4. Submit

### Advantages: You get fast & easy processes!

- Find, Open, and Obtain Reimbursement
  - Locate records in your
    RentalGuardian account ("PAM")
    By Booking #, Guest Name, RTG
    Assigned Certificate #
  - Access your claim portal
    - Real Time Messaging / Instant Status Updates
    - Easy Look Up
      - Claim Id
      - Booking Number
  - Weekly Payouts